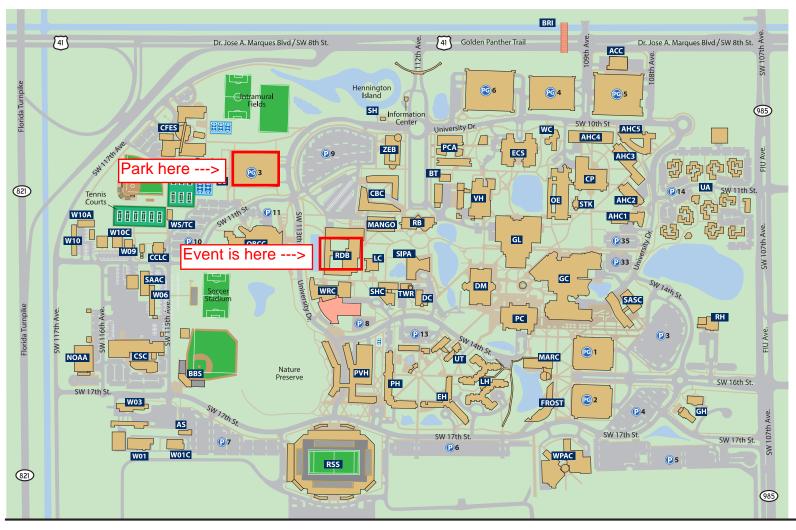

# **DIRECTIONS TO FIU COLLEGE OF LAW**

#### From Miami International Airport:

- Take the I-836 WEST exit from the Airport
- Follow I-836 to the Florida Turnpike
- Take the Florida Turnpike SOUTH exit
- Follow the Florida Turnpike to the Tamiami Trail exit (SW 8<sup>th</sup> Street)
- Take the SW 8th Street EAST exit
- Follow SW 8th Street; FIU will appear on the right
- Make a right at the light on 112<sup>th</sup> Avenue and continue to the traffic circle, staying in the far right lane
- Proceed straight at the stop sign and follow the road around to the Panther Parking Garage (PG3) it will be on your right.
- Proceed to the third floor and locate the parking attendant in a golf cart near the elevator. Please identify yourself to the attendant and let them know you are attending the Center for Leadership event, they will direct you to a reserved parking spot.

# For non-FIU affiliates, a limited number of reserved parking spaces have been made available in the Panther Garage, close to the College of Law.

In the event that our complimentary parking is full, additional metered parking for visitors is available in front of the College of Education or on the first floor of the Panther Parking Garage.

## FIU College of Law (RDB)

Room 1000 11200 SW 8 Street Miami, FL 33199 (305) 348-5323